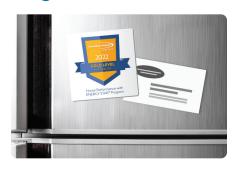

### Magnet

Combine magnet with your business card, quote or collateral.

X Use magnet with materials that do not promote the energy efficiency programs\* in which you participate.

\*Insulation and Windows; Residential Heating, Cooling and Water Heating; Home Performance with ENERGY STAR

### Magnet

White magnets with badge artwork **3 x 3 inches** 

Order Quantity:

<u>25</u> \$15

☐ 50 \$35☐ 75 \$40

2022 HPwES