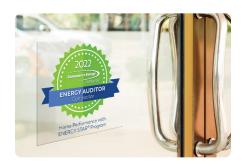

#### Window Decal

Display decal on your company door or vehicle window.

X Display decal on your vehicle window when you are not working or when you are performing services that fall outside the energy efficiency programs\* in which you participate.

#### **Window Decal**

Transparent vinyl decals (static stick) with badge artwork **5 x 4.5 inches** 

Order Quantity:

5 \$45 10 \$75

☐ 15 \$100

2022 HPwES