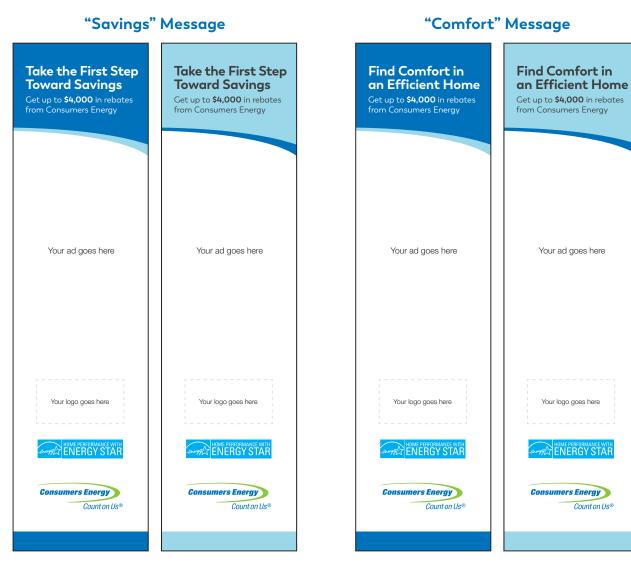

#### "Savings" Message

|  | Step 7<br>Consumers Energy Get up to | the First<br>Toward Savings<br>o \$4,000 in rebates<br>Issumers Energy | Your ad goe | es here | Your logo goes here |
|--|--------------------------------------|------------------------------------------------------------------------|-------------|---------|---------------------|
|--|--------------------------------------|------------------------------------------------------------------------|-------------|---------|---------------------|

Take the First Step Toward Savings Get up to \$4,000 in rebates from Consumers Energy

Your ad goes here

Your logo goes here

\_ \_ \_ \_ \_ \_ \_ \_ \_ \_ \_ \_ \_

#### 728 X 90 pixels Available in dark blue and white

#### "Comfort" Message

| Consumers Energy<br>Count on Us® | Find Comfort in an<br>Efficient Home<br>Get up to \$4,000 in rebates<br>from Consumers Energy | Your ad goes here | Your logo goes here |
|----------------------------------|-----------------------------------------------------------------------------------------------|-------------------|---------------------|
| [                                |                                                                                               |                   |                     |

|                                         | Find Comfort in an<br>Efficient Home                         | Your ad goes here | Your logo goes here |
|-----------------------------------------|--------------------------------------------------------------|-------------------|---------------------|
| <b>Consumers Energy</b><br>Count on Us® | Get up to <b>\$4,000</b> in rebates<br>from Consumers Energy | -                 |                     |

#### "Savings" Message