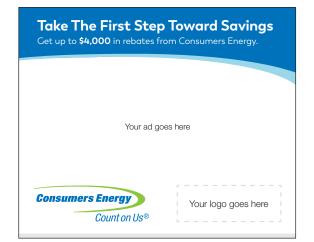

#### "Savings" Message

|  | Consumers Energy Get up | The First<br>Toward Savings<br>to \$4,000 in rebates<br>onsumers Energy. | You | r ad goes here |  | Your logo goes here |
|--|-------------------------|--------------------------------------------------------------------------|-----|----------------|--|---------------------|
|--|-------------------------|--------------------------------------------------------------------------|-----|----------------|--|---------------------|

Take The First Step Toward Savings Get up to \$4,000 in rebates from Consumers Energy.

Your ad goes here

Your logo goes here