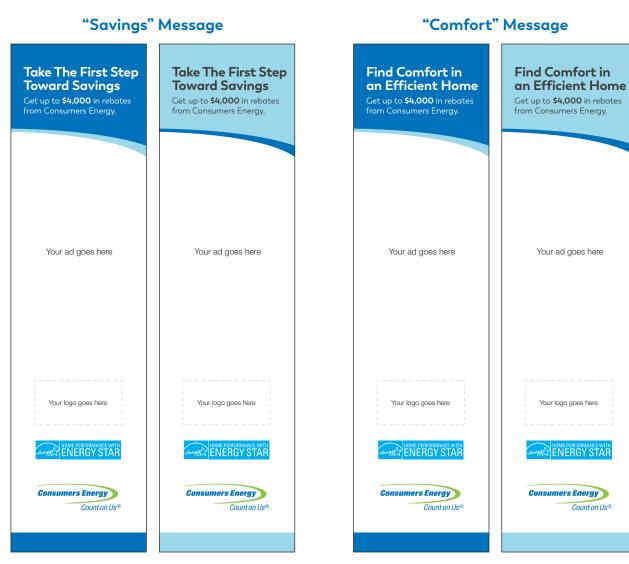

#### "Savings" Message

|  | Consumers Energy Get up | The First<br>Toward Savings<br>to \$4,000 in rebates<br>onsumers Energy. | You | r ad goes here |  | Your logo goes here |
|--|-------------------------|--------------------------------------------------------------------------|-----|----------------|--|---------------------|
|--|-------------------------|--------------------------------------------------------------------------|-----|----------------|--|---------------------|

#### "Comfort" Message

| Consumers Energy<br>Count on Us® | Find Comfort in an<br>Efficient Home<br>Get up to \$4,000 in rebates<br>from Consumers Energy. | Your ad goes here | Your logo goes here |
|----------------------------------|------------------------------------------------------------------------------------------------|-------------------|---------------------|
|                                  |                                                                                                |                   |                     |

#### "Savings" Message

#### "Comfort" Message

300 X 250 pixels Available in dark blue and light blue

160 X 600 pixels Available in dark blue and light blue 160 X 600 pixels Available in dark blue and light blue

Placement suggestion — Vertical Ad: 5.5" X 5.5" Available in dark blue and light blue