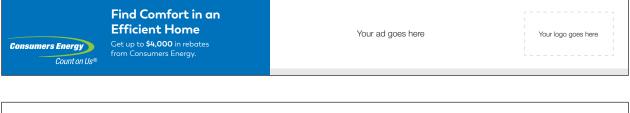

#### Digital Banner Advertisements

- Digital banner advertisements are available in three sizes (728 x 90, 300 x 250, 160 x 600), three color options (dark blue, light blue and white) and two message options (savings and comfort), as shown on pages 7, 8 and 9. These templates allow space for contractors to add their own custom advertisement. Email hpwescoopads@icf.com to request the advertisement template files.
- Contractor may request a custom-sized digital advertisement by emailing hpwescoopads@icf.com. Please include the size you need, which color advertisement you prefer and whether you'd like the "savings" or "comfort" message option. Allow two weeks for delivery of the custom-sized advertisement and an additional two weeks for the approval process.
- Banner ads should link to your company's webpage to enable customers to find more information about your business.
- For contractors to qualify for co-funding, banner ad files must be used as is. Contractors are not permitted to modify the pre-approved designs.
- Contractor must submit all advertising designs for approval before the advertising runs. Approval will require at least five business days. Please email all materials to hpwescoopads@icf.com for approval.

#### 728 X 90 pixels Available in dark blue and white