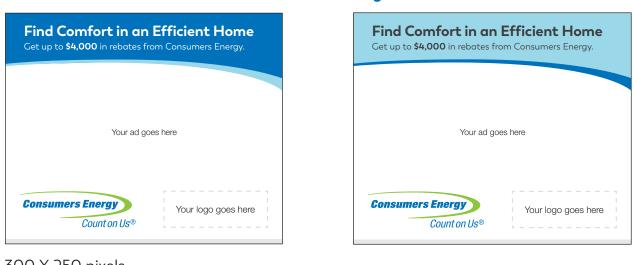

#### 300 X 250 pixels Available in dark blue and light blue

#### "Comfort" Message

300 X 250 pixels Available in dark blue and light blue

160 X 600 pixels Available in dark blue and light blue 160 X 600 pixels Available in dark blue and light blue

Placement suggestion — Vertical Ad: 5.5" X 5.5" Available in dark blue and light blue