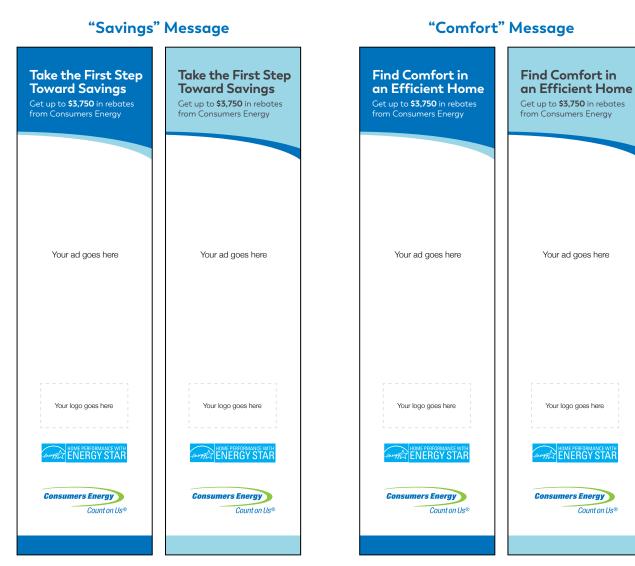

### Digital Banner Advertisements

- Digital banner advertisements are available in three sizes (728 x 90, 300 x 250, 160 x 600), three color options (dark blue, light blue and white) and two message options (savings and comfort), as shown on pages 7, 8 and 9. These templates allow space for contractors to add their own custom promotion. Email hpwescoopads@icf.com to request the advertisement template files.
- Contractors may request a custom-sized digital advertisement by emailing hpwescoopads@icf.com. Please include the size you need, which color advertisement you prefer and whether you'd like the "savings" or "comfort" message option. Allow two weeks for delivery of the custom-sized advertisement and an additional two weeks for the approval process.
- Banner ads should link to your company's webpage to enable customers to find more information about your business.
- For contractors to qualify for co-funding, banner ad files must be used as is. Contractors are not permitted to modify the pre-approved designs.
- Contractors must submit all advertising designs for approval before the advertising runs. Approval will require at least five business days. Please email all materials to hpwescoopads@icf.com for approval.

### "Savings" Message

|  | Consumers Energy<br>Count on Us* | Your ad goes here | Your logo goes here |
|--|----------------------------------|-------------------|---------------------|
|--|----------------------------------|-------------------|---------------------|

### "Comfort" Message

| <b>Consumers Energy</b><br>Count on Us® | Find Comfort in an<br>Efficient Home<br>Get up to \$3,750 in rebates<br>from Consumers Energy | Your ad goes here | Your logo goes here |
|-----------------------------------------|-----------------------------------------------------------------------------------------------|-------------------|---------------------|
|                                         |                                                                                               |                   |                     |

### "Comfort" Message

300 X 250 pixels Available in dark blue and light blue

160 X 600 pixels Available in dark blue and light blue 160 X 600 pixels Available in dark blue and light blue

Placement suggestion — Vertical Ad: 5.5" X 5.5" Available in dark blue and light blue