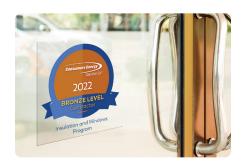

#### Window Decal

Display decal on your company door or vehicle window.

X Display decal on your vehicle window when you are not working or when you are performing services that fall outside the energy efficiency programs\* in which you participate.